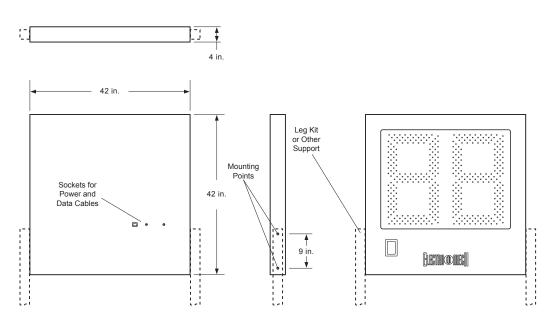

## **Quick Specs**

Cabinet Size, Weight: 42 in. x 42 in., 35 lbs. each

Electrical Requirements: 0.4 Amps, 120 VAC each

<u>Display Sizes:</u> 24 in. tall Play Clock Time